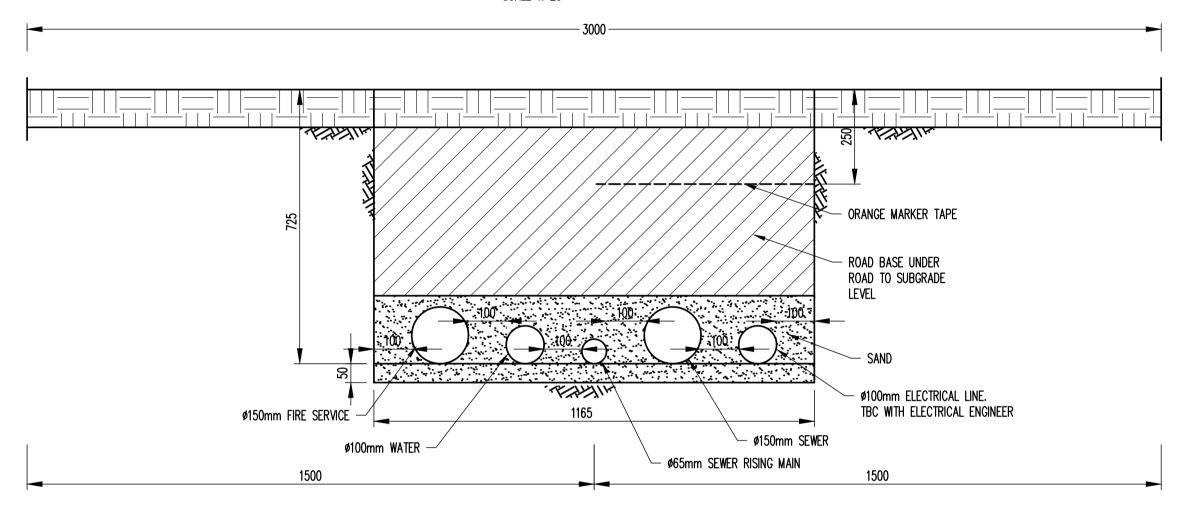

SHARED RECYCLED WATER AND FIRE SERVICES TRENCH IN EXISTING DISTURBED AREA (SECTION 1)

SHARED WATER, SEWER, FIRE AND ELECTRICAL SERVICES TRENCH IN EXISTING DISTURBED AREA (SECTION 3) SCALE 1: 20

SHARED WATER, SEWER, FIRE AND ELECTRICAL SERVICES TRENCH IN EXISTING DISTURBED AREA (SECTION 4)