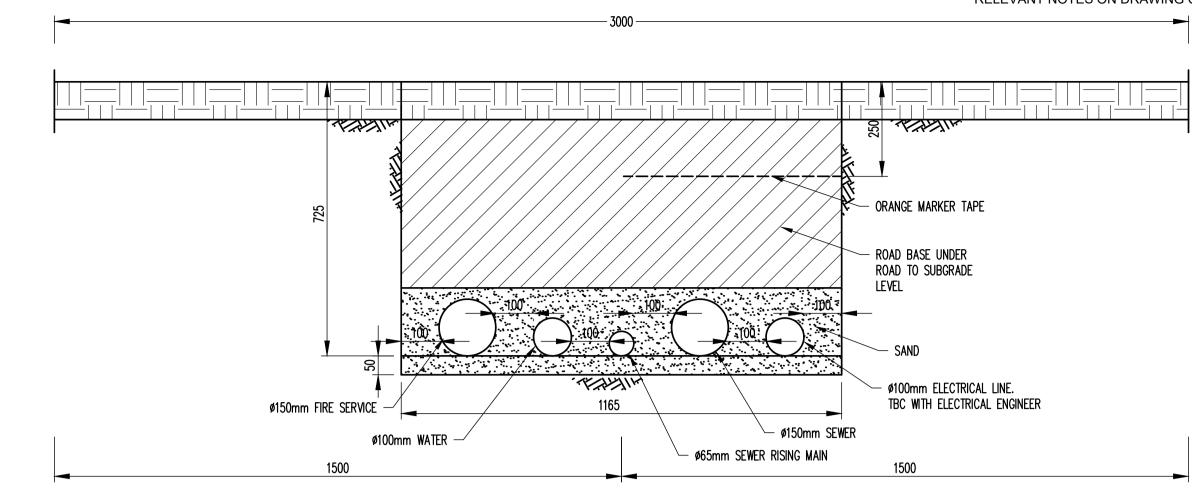

SHARED RECYCLED WATER AND FIRE SERVICES TRENCH IN EXISTING DISTURBED AREA (SECTION 1)

SHARED WATER, SEWER, FIRE AND ELECTRICAL SERVICES TRENCH IN EXISTING DISTURBED AREA (SECTION 3) SCALE 1: 20

SHARED WATER, SEWER, FIRE AND ELECTRICAL SERVICES TRENCH IN EXISTING DISTURBED AREA (SECTION 4)