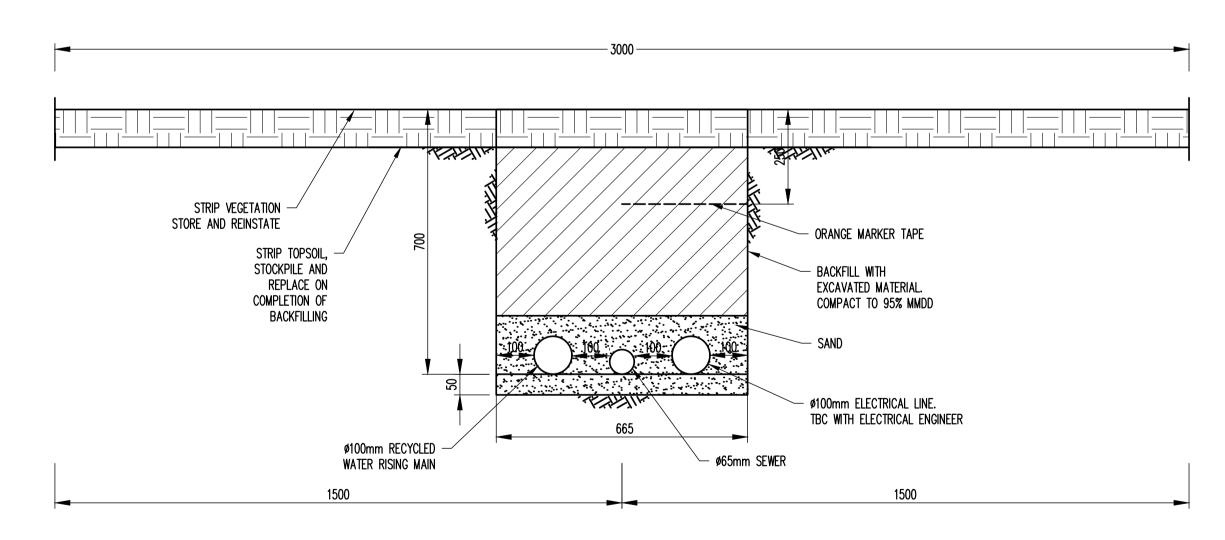

THIS DRAWING TO BE READ IN CONJUNCTION WITH ALL **RELEVANT NOTES ON DRAWING C201** 

STRIP VEGETATION — STORE AND REINSTATE STRIP TOPSOIL, STOCKPILE AND BACKFILL WITH REPLACE ON EXCAVATED MATERIAL. COMPLETION OF BACKFILLING COMPACT TO 95% MMDD - Ø150mm FIRE SERVICES ø100mm RECYCLED -WATER RISING MAIN

SHARED RECYCLED WATER AND FIRE SERVICES TRENCH IN EXISTING DISTURBED AREA (SECTION 1)

SHARED WATER, SEWER, FIRE AND ELECTRICAL SERVICES TRENCH IN EXISTING DISTURBED AREA (SECTION 3) SCALE 1: 20

SHARED WATER, SEWER, FIRE AND ELECTRICAL SERVICES TRENCH IN EXISTING DISTURBED AREA (SECTION 4)